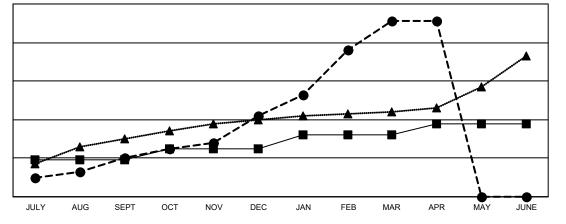

- CURRENT YEAR ACTUAL NEW CLUBS

- LAST YEAR ACTUAL NEW CLUBS

| DROPPED CLUBS: 44 |             | 351 CLUBS OF 737 ADDED 1 OR MORE             | GENDER DISTRIBUTION             |                 |       |
|-------------------|-------------|----------------------------------------------|---------------------------------|-----------------|-------|
|                   |             | NEW MEMBERS                                  | MALE                            | 14,967 (69.01%) |       |
|                   |             |                                              | FEMALE                          | 6,720 (30.99%)  |       |
|                   |             |                                              | TOTAL FAMILY UNIT MEMBERS 8     |                 | 8,041 |
| CLUB CANCELLED    | 28<br>1,636 | CLICK HERE FOR CUMULATIVE<br>MEMBERSHIP DATA | TOTALTAMILT ONTT MEMBERS        |                 | 0,041 |
| OTHER             | 1,505       |                                              | FAMILY MEMBERS PAYING HALF DUES |                 | 4,451 |
| TOTAL             | 3,169       |                                              |                                 |                 |       |