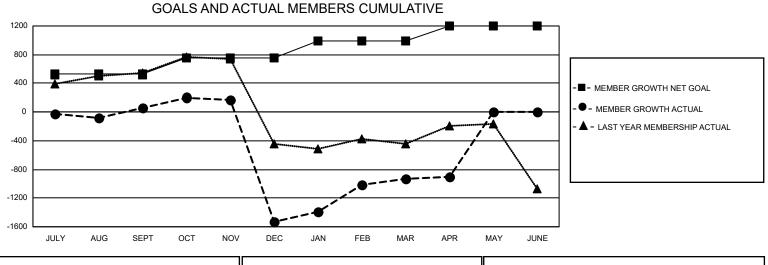

## LOCATION: INDIA

GMT: OPEN

GMT CA<sub>6</sub>

| Clubs                 |               |           |               | Members               |                          |                         |                                                    |  |
|-----------------------|---------------|-----------|---------------|-----------------------|--------------------------|-------------------------|----------------------------------------------------|--|
| RESULTS FOR 2019-2020 |               |           |               | RESULTS FOR 2019-2020 |                          |                         |                                                    |  |
| QUARTER               | NEW CLUB GOAL | NEW CLUBS | DROPPED CLUBS | QUARTER               | EMBER GROWTH NET<br>GOAL | MEMBER GROWTH<br>ACTUAL | DROPPED<br>MEMBERS ACTUAL<br>(including transfers) |  |
| JULY/AUG/SEPT         | 19            | 20        | 3             | JULY/AUG/SEPT         | 525                      | 743                     | 636                                                |  |
| OCT/NOV/DEC           | 6             | 22        | 34            | OCT/NOV/DEC           | 230                      | 675                     | 2,196                                              |  |
| JAN/FEB/MAR           | 7             | 49        | 7             | JAN/FEB/MAR           | 235                      | 1,219                   | 311                                                |  |
| APR/MAY/JUNE          | 6             | 0         | 0             | APR/MAY/JUNE          | 210                      | 53                      | 26                                                 |  |